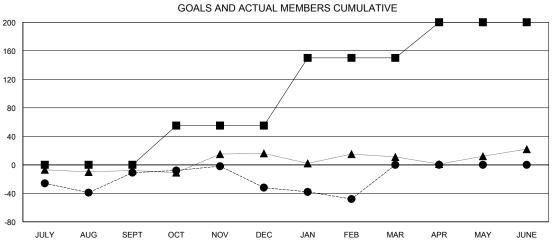

| RESULTS FOR 2018-2019 |                           |                         |                                              |  |  |  |  |
|-----------------------|---------------------------|-------------------------|----------------------------------------------|--|--|--|--|
| QUARTER               | MEMBER GROWTH NET<br>GOAL | MEMBER GROWTH<br>ACTUAL | DROPPED MEMBERS ACTUAL (including transfers) |  |  |  |  |
| JULY/AUG/SEPT         | 0                         | 72                      | 75                                           |  |  |  |  |
| OCT/NOV/DEC           | 55                        | 45                      | 63                                           |  |  |  |  |
| JAN/FEB/MAR           | 95                        | 35                      | 46                                           |  |  |  |  |
| APR/MAY/JUNE          | 50                        | 0                       | 0                                            |  |  |  |  |

## GOALS AND ACTUAL NEW CLUBS CUMULATIVE

| -■- MEMBER GROWTH NET GOAL -●- MEMBER GROWTH ACTUAL - ▲ - LAST YEAR MEMBERSHIP ACTUAL |
|---------------------------------------------------------------------------------------|
|                                                                                       |
| - ▲ - LAST YEAR MEMBERSHIP ACTUAL                                                     |
|                                                                                       |
|                                                                                       |
|                                                                                       |
|                                                                                       |