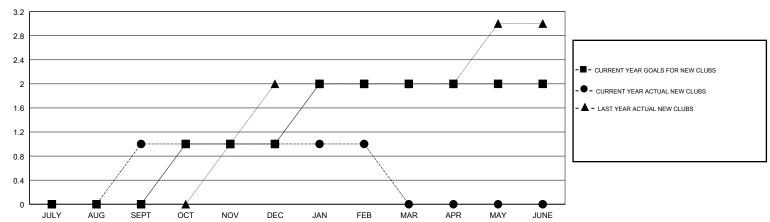

## GMT: GREGORY GILLIAM Clubs RESULTS FOR 2018-2019 QUARTER NEW CLUB GOAL NEW CLUBS DROPPED CLUBS QUARTER MEMBER GROWTH NET MEMBER GROWTH DROPPED GOAL MEMBERS ACTUAL (including transfers)

| RESULTS FOR 2018-2019    |               |           |               |  |  |  |
|--------------------------|---------------|-----------|---------------|--|--|--|
| QUARTER                  | NEW CLUB GOAL | NEW CLUBS | DROPPED CLUBS |  |  |  |
| JULY/AUG/SEPT            | 0             | 1         | 1             |  |  |  |
| OCT/NOV/DEC  JAN/FEB/MAR | 1<br>1        | 0         | 0<br>1        |  |  |  |
| APR/MAY/JUNE             | 0             | 0         | 0             |  |  |  |